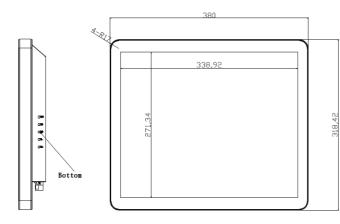

## Model No :FAD series

| Main Specifications |                                                            |                                                                           |
|---------------------|------------------------------------------------------------|---------------------------------------------------------------------------|
| Display             | Model                                                      | FAD-170PW-DN                                                              |
|                     | Size                                                       | 17" LED Panel                                                             |
|                     | Resolution                                                 | 1280 x 1024 ( SXGA)                                                       |
|                     | Viewing Angle                                              | 85° /85° (H), 80° /80° (V)                                                |
|                     | Brightness                                                 | 350 ( cd/m² )                                                             |
|                     | Support color                                              | 16.7M colors                                                              |
|                     | Contrast radio                                             | 1000:1                                                                    |
|                     | Response time                                              | 5 msec                                                                    |
|                     | Backlight life( hrs )                                      | 30,000 hrs                                                                |
| Touchscreen         | Touchscreen type                                           | PCT Multi-touch touchcreen                                                |
|                     | Surface Hardness                                           | <b>≥</b> 6H                                                               |
|                     | Transparency                                               | >85%                                                                      |
| Environment         | Operating Temperature                                      | 0~50°C(32~122° F)                                                         |
|                     | Storage Temperature                                        | -20~60°C(-4~140° F)                                                       |
| Mechanical          | Construction                                               | Metal chassis with Aluminum profile                                       |
|                     | Mounting                                                   | VESA mountimg                                                             |
|                     | Dimension                                                  | 380 x 318.42 x 51.88 (mm)                                                 |
|                     | Net Weight                                                 | 4.60kgs                                                                   |
| System              | I/O                                                        | VGA x 1,DVI x 1 ,USB x 1 for Touch ,phoenix connector x 1 for DC power in |
|                     | Power input                                                | 9~36Vdc in ,                                                              |
|                     | Power Consumption                                          | 20 Watt                                                                   |
|                     | EMC compliance                                             | CE/FCC                                                                    |
| Accessories         | VGA cable x 1 , USB cable x 1 , Phoenix male connector x 1 |                                                                           |
| Optional Items      | DVI cable (1.5 m)                                          |                                                                           |

\*Note: This is a simplified drawing and some components are not marked in detail. Please contact us for product detail information.