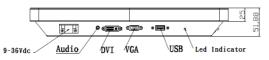

## Model No :FAD series

| Main Specifications |                                                            |                                                                           |
|---------------------|------------------------------------------------------------|---------------------------------------------------------------------------|
| Display             | Model                                                      | FAD-170PW-DN                                                              |
|                     | Size                                                       | 17" LED Panel                                                             |
|                     | Resolution                                                 | 1280 x 1024 ( SXGA)                                                       |
|                     | Viewing Angle                                              | 85° /85° (H), 80° /80° (V)                                                |
|                     | Brightness                                                 | 350 ( cd/m² )                                                             |
|                     | Support color                                              | 16.7M colors                                                              |
|                     | Contrast radio                                             | 1000:1                                                                    |
|                     | Response time                                              | 5 msec                                                                    |
|                     | Backlight life( hrs )                                      | 30,000 hrs                                                                |
| Touchscreen         | Touchscreen type                                           | PCT Multi-touch touchcreen                                                |
|                     | Surface Hardness                                           | <b>≥</b> 6H                                                               |
|                     | Transparency                                               | >85%                                                                      |
| Environment         | Operating Temperature                                      | 0~50°C(32~122° F)                                                         |
|                     | Storage Temperature                                        | -20~60°C(-4~140° F)                                                       |
| Mechanical          | Construction                                               | Metal chassis with Aluminum profile                                       |
|                     | Mounting                                                   | VESA mountimg                                                             |
|                     | Dimension                                                  | 380 x 318.42 x 51.88 (mm)                                                 |
|                     | Net Weight                                                 | 4.60kgs                                                                   |
| System              | I/O                                                        | VGA x 1,DVI x 1 ,USB x 1 for Touch ,phoenix connector x 1 for DC power in |
|                     | Power input                                                | 9~36Vdc in ,                                                              |
|                     | Power Consumption                                          | 20 Watt                                                                   |
|                     | EMC compliance                                             | CE/FCC                                                                    |
| Accessories         | VGA cable x 1 , USB cable x 1 , Phoenix male connector x 1 |                                                                           |
| Optional Items      | DVI cable (1.5 m)                                          |                                                                           |