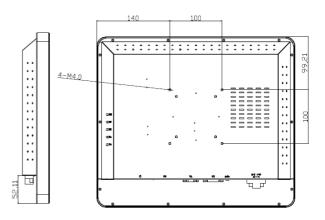

## Model No :FAD series

| Main Specifications |                                                            |                                                                           |
|---------------------|------------------------------------------------------------|---------------------------------------------------------------------------|
| Display             | Model                                                      | FAD-170PW-DN                                                              |
|                     | Size                                                       | 17" LED Panel                                                             |
|                     | Resolution                                                 | 1280 x 1024 ( SXGA)                                                       |
|                     | Viewing Angle                                              | 85° /85° (H), 80° /80° (V)                                                |
|                     | Brightness                                                 | 350 ( cd/m² )                                                             |
|                     | Support color                                              | 16.7M colors                                                              |
|                     | Contrast radio                                             | 1000:1                                                                    |
|                     | Response time                                              | 5 msec                                                                    |
|                     | Backlight life( hrs )                                      | 30,000 hrs                                                                |
| Touchscreen         | Touchscreen type                                           | PCT Multi-touch touchcreen                                                |
|                     | Surface Hardness                                           | <b>≥</b> 6H                                                               |
|                     | Transparency                                               | >85%                                                                      |
| Environment         | Operating Temperature                                      | 0~50°C(32~122° F)                                                         |
|                     | Storage Temperature                                        | -20~60°C(-4~140° F)                                                       |
| Mechanical          | Construction                                               | Metal chassis with Aluminum profile                                       |
|                     | Mounting                                                   | VESA mountimg                                                             |
|                     | Dimension                                                  | 380 x 318.42 x 51.88 (mm)                                                 |
|                     | Net Weight                                                 | 4.60kgs                                                                   |
| System              | I/O                                                        | VGA x 1,DVI x 1 ,USB x 1 for Touch ,phoenix connector x 1 for DC power in |
|                     | Power input                                                | 9~36Vdc in ,                                                              |
|                     | Power Consumption                                          | 20 Watt                                                                   |
|                     | EMC compliance                                             | CE/FCC                                                                    |
| Accessories         | VGA cable x 1 , USB cable x 1 , Phoenix male connector x 1 |                                                                           |
| Optional Items      | DVI cable (1.5 m)                                          |                                                                           |

\*Note: This is a simplified drawing and some components are not marked in detail. Please contact us for product detail information.