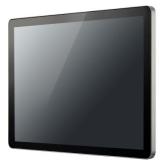

## Flat Touch monitor

Thin profile , rounded corners , bezel -less

## Features :

- \* 17" VGA 1280 x 1024 LCD panel with LED backlight for power saving and environmental protection
- \*  $0^\circ\!\mathrm{C}$  ~  $50^\circ\!\mathrm{C}$  range operating temperature
- \* PCAP touchscreen
- \* Multi-touch PCT touchscreen with USB interface
- \* Flexible signal interface: VGA, DVI
- \* VESA mounting
- \* IP65 front panel compliant
- \* True flat surface
- \* 9~36Vdc Power in